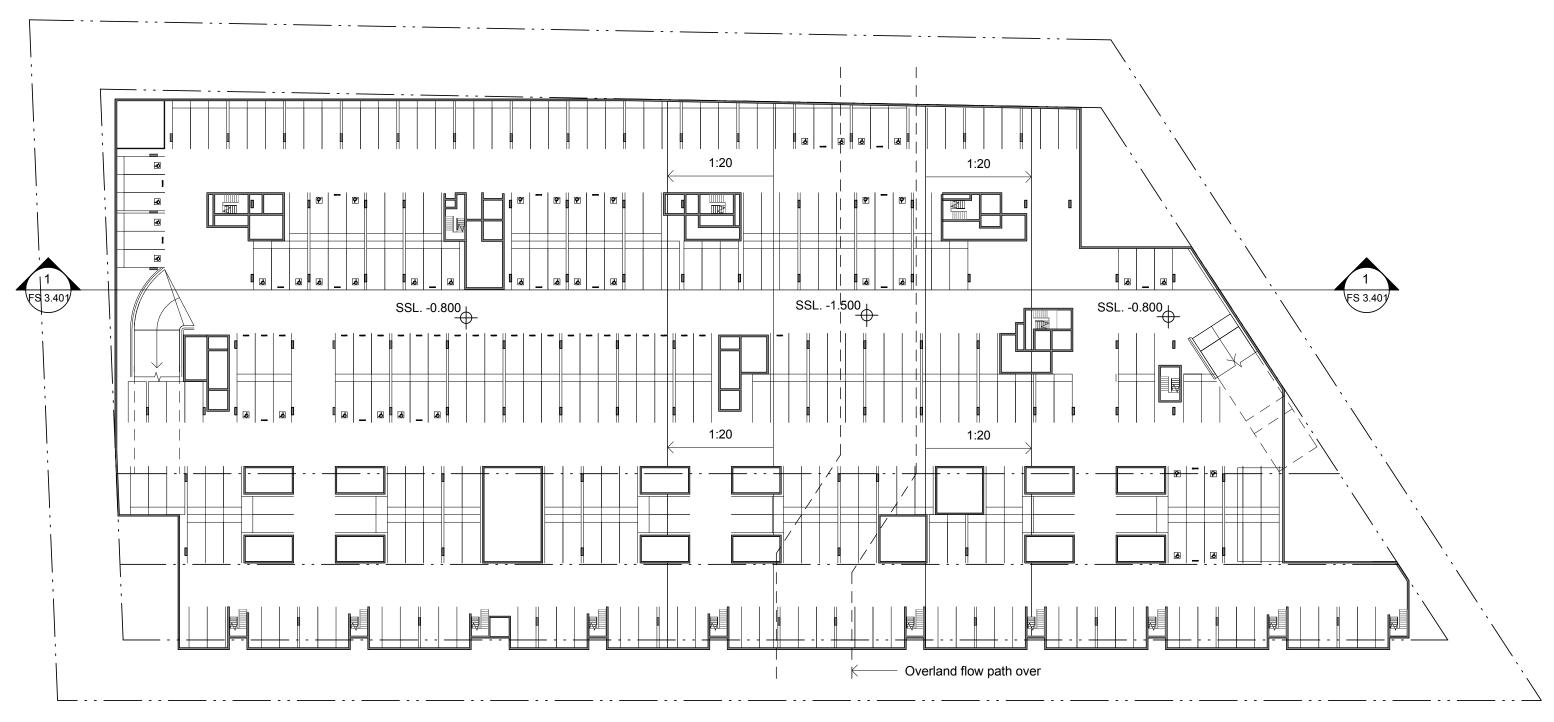

| Parking Schedule option 4 |                     |       |
|---------------------------|---------------------|-------|
| Level                     | Description         | Count |
| Level B1                  | Accessible Parking  | 40    |
| Level B1                  | Residential Parking | 233   |
| Level B1                  | Shared zone         | 20    |
| Level B1                  | Visitors            | 24    |

Level B1 Option 4

1:500

ANTONIADES \*\*\*
ARCHITECTS

SKETCH DESIGN

PRELIMINARY

DEVELOPER

CLIENT

PROJECT NO.
AA.MPN.1202 PROJECT Concord West

ADDRESS
7 Concord Ave, Concord West

1:500

Option 4 Basement 1

FS 2.403