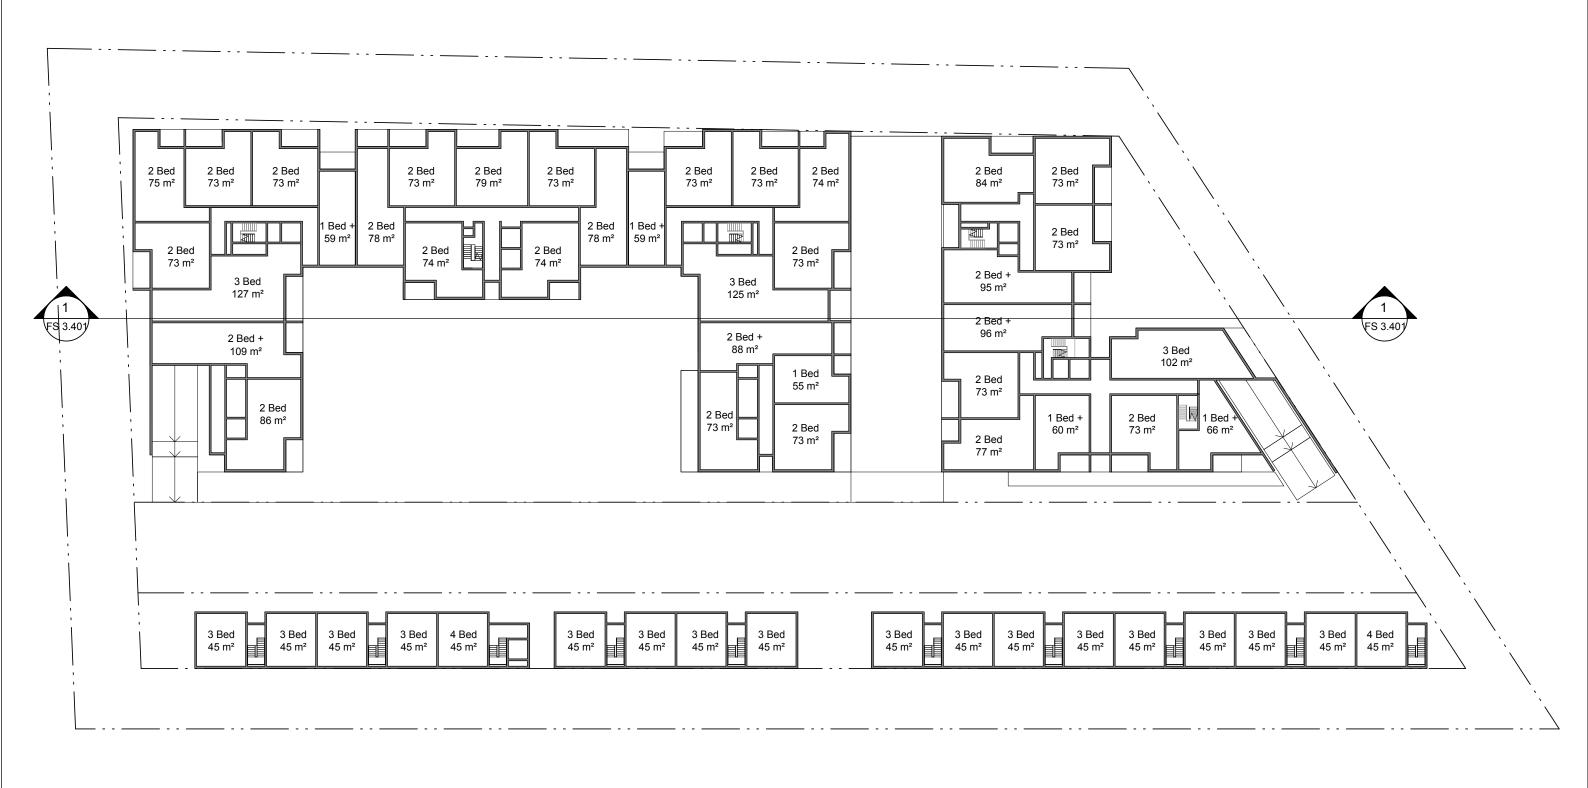

Ground Floor

1:500

ANTONIADES \*\*\*
ARCHITECTS

aity sortified by a winerials without on wheath permised with which was a series of the control of the control

REV DESCRIPTION CHK APR DATE

SKETCH DESIGN

STATUS PRELIMINARY

DEVELOPER

PROJECT NO.

AA.MPN.1202
PROJECT
Concord West

Concord West

ADDRESS
7 Concord Ave, Concord West

1:500 @A3

DRAWING
Option 4 Ground Floor Plan

FS 2.402